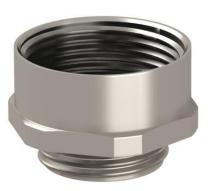

### Item number: 2088280

Extension made from brass with metric inner and outer thread to mount metal or plastic cable glands on housings. IP54 protection rating without additional connection sleeve. Protection rating of up to IP68 possible with additional connection seal, such as an O-ring or flat sealing ring.