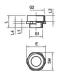

### Dimensions

| Dimension D       | 8 mm  |
|-------------------|-------|
| Dimension E       | 20 mm |
| Dimension G1 (mm) | 12    |
| Dimension G2 (mm) | 16    |
| Dimension L       | 16 mm |
| Dimension L1      | 5 mm  |
| Dimension L2      | 7 mm  |
| Dimension L4      | 3 mm  |
|                   |       |