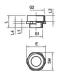

### Dimensions

| Dimension D12 mmDimension E24.5 mmDimension G1 (mm)16Dimension G2 (mm)20 |
|--------------------------------------------------------------------------|
| Dimension G1 (mm)16Dimension G2 (mm)20                                   |
| Dimension G2 (mm) 20                                                     |
|                                                                          |
|                                                                          |
| Dimension L 16.7 mm                                                      |
| Dimension L1 5 mm                                                        |
| Dimension L2 8 mm                                                        |
| Dimension L4 3.5 mm                                                      |