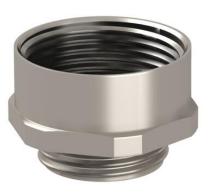

### Item number: 2088281

Extension made from brass with metric inner and outer thread to mount metal or plastic cable glands on housings. IP54 protection rating without additional connection sleeve. Protection rating of up to IP68 possible with additional connection seal, such as an O-ring or flat sealing ring.

Master data

| Item number                           | 2088281                 |
|---------------------------------------|-------------------------|
| Туре                                  | 165 ADA M16-20          |
| Description 1                         | Extension               |
| Description 2                         | M - M                   |
| Manufacturer                          | OBO                     |
| Dimension                             | M16-M20                 |
| Material                              | Brass                   |
| Surface                               | Nickel-plated           |
| Surface standard                      |                         |
| Smallest sales unit                   | 50                      |
| Unit of quantity                      | Piece                   |
| Weight                                | 1.43 kg                 |
| Weight unit                           | kg/100 pc.              |
| CO Footprint (GWP) Cradle-to-<br>Gate | 0,0381 kg COe / 1 Piece |