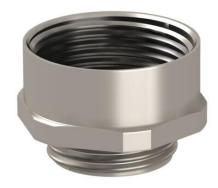

### Expansion piece, metric thread

**Item number: 2088285** 

Extension made from brass with metric inner and outer thread to mount metal or plastic cable glands on housings. IP54 protection rating without additional connection sleeve. Protection rating of up to IP68 possible with additional connection seal, such as an O-ring or flat sealing ring.

3rass

Nickel-plated

#### Master data

| Item number                           | 2088285                 |
|---------------------------------------|-------------------------|
| Туре                                  | 165 ADA M40-50          |
| Description 1                         | Extension               |
| Description 2                         | M - M                   |
| Manufacturer                          | OBO                     |
| Dimension                             | M40-M50                 |
| Material                              | Brass                   |
| Surface                               | Nickel-plated           |
| Surface standard                      |                         |
| Smallest sales unit                   | 10                      |
| Unit of quantity                      | Piece                   |
| Weight                                | 10.15 kg                |
| Weight unit                           | kg/100 pc.              |
| CO Footprint (GWP) Cradle-to-<br>Gate | 0,2672 kg COe / 1 Piece |