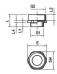

#### Dimensions

| 33.8 mm |
|---------|
| 58 mm   |
| 40      |
| 50      |
| 30.5 mm |
| 8.2 mm  |
| 12.5 mm |
| 6 mm    |
|         |

#### Technical data

| explosion-proof                    | no     |
|------------------------------------|--------|
| Thread type: External thread       | Metric |
| Thread type: Internal thread       | Metric |
| Thread dimension, metric, external | 40     |
| Thread dimension, metric, internal | 50     |
| WAF                                | 52     |
| Nickel-plated                      | yes    |