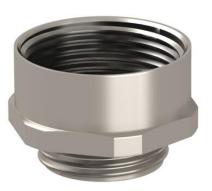

### Item number: 2088286

Extension made from brass with metric inner and outer thread to mount metal or plastic cable glands on housings. IP54 protection rating without additional connection sleeve. Protection rating of up to IP68 possible with additional connection seal, such as an O-ring or flat sealing ring.

#### Master data

| Item number                           | 2088286                 |
|---------------------------------------|-------------------------|
| Туре                                  | 165 ADA M 50-63         |
| Description 1                         | Extension               |
| Description 2                         | M - M                   |
| Manufacturer                          | OBO                     |
| Dimension                             | M50-M63                 |
| Material                              | Brass                   |
| Surface                               | Nickel-plated           |
| Surface standard                      |                         |
| Smallest sales unit                   | 5                       |
| Unit of quantity                      | Piece                   |
| Weight                                | 13.06 kg                |
| Weight unit                           | kg/100 pc.              |
| CO Footprint (GWP) Cradle-to-<br>Gate | 0,3966 kg COe / 1 Piece |