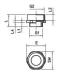

### Dimensions

| Dimension D       | 43.4 mm |
|-------------------|---------|
| Dimension E       | 69.9 mm |
| Dimension G1 (mm) | 50      |
| Dimension G2 (mm) | 63      |
| Dimension L       | 33 mm   |
| Dimension L1      | 9.2 mm  |
| Dimension L2      | 16 mm   |
| Dimension L4      | 7 mm    |
|                   |         |