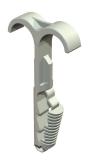

### Double push-fit clip

**Item number: 2197863** 

These push-fit clips are used when installing cables and pipes on walls and ceilings and when running flexible pipes on concrete and in the screed. The double push-fit clips can be used instead of nail clips in concrete and aerated concrete. The advantage of the push-fit clips is that they only have to be pushed into the drilled hole. Anchors and bolts are not needed.

Polyamide

| B.A |     |     | <br>_ | _ | 4_ |
|-----|-----|-----|-------|---|----|
| М   | n s | 414 | м     | ы | га |
|     |     |     |       |   |    |

| Item number                           | 2197863                 |
|---------------------------------------|-------------------------|
| Туре                                  | 1974 2X12-25            |
| Description 1                         | Plug-in clip            |
| Description 2                         | double                  |
| Manufacturer                          | OBO                     |
| Dimension                             | 12-25mm                 |
| Colour                                | Light grey; RAL 7035    |
| Material                              | Polyamide               |
| Smallest sales unit                   | 100                     |
| Unit of quantity                      | Piece                   |
| Weight                                | 0.282 kg                |
| Weight unit                           | kg/100 pc.              |
| CO Footprint (GWP) Cradle-to-<br>Gate | 0,0141 kg COe / 1 Piece |