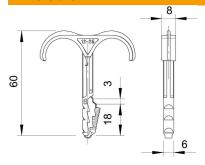

#### Dimensions

#### Technical data

| Number of cables/pipes         | 2              |
|--------------------------------|----------------|
| Version for                    | Two-lobe       |
| Fastening type                 | Plug fastening |
| Drill hole depth               | 40 mm          |
| Drill hole diameter, min.      | 6 mm           |
| Breaking load for concrete B25 | 120 N          |
| Halogen-free                   | yes            |
| Clamping range D, max.         | 25 mm          |
| Clamping range D, min.         | 12 mm          |