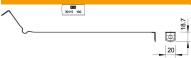

outing Rd 8-10 mm behind pipe A2



### Item number: 5351251



301/S...: Downspout clip for routing round conductor immediately behind downspout

- With beading
- For round conductor Rd 8-10
- Including hex-head screw M6 x 20 and nuts M6

A2 Stainless steel

#### Master data

| Item number         | 5351251         |
|---------------------|-----------------|
| Description 1       | Downspout clip  |
| Description 2       | with beading    |
| Manufacturer        | OBO             |
| Dimension           | 100mm           |
| Material            | Stainless steel |
| Smallest sales unit | 10              |
| Unit of quantity    | Piece           |
| Weight              | 5.2 kg          |
| Weight unit         | kg/100 pc.      |
|                     |                 |

#### Dimensions



#### **Technical data**

| explosion-proof                  | no     |
|----------------------------------|--------|
| Integrated round conductor guide | no     |
| Bimetal connector                | no     |
| Clamping range, min.             | 100 mm |