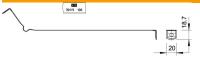

#### **Dimensions**

#### Master data

| Item number         | 5351286         |
|---------------------|-----------------|
| Description 1       | Downspout clip  |
| Description 2       | with beading    |
| Manufacturer        | OBO             |
| Dimension           | 120mm           |
| Material            | Stainless steel |
| Smallest sales unit | 10              |
| Unit of quantity    | Piece           |
| Weight              | 5.95 kg         |
| Weight unit         | kg/100 pc.      |