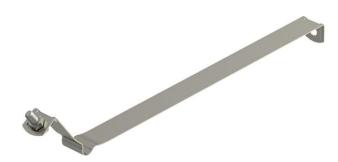

# Downpipe clip for routing Rd 8-10 mm behind pipe A2

**Item number: 5351286** 

301/S...: Downspout clip for routing round conductor immediately behind downspout

- With beading
- For round conductor Rd 8-10
- Including hex-head screw M6 x 20 and nuts M6

Stainless steel

#### Master data

| Item number         | 5351286         |
|---------------------|-----------------|
| Description 1       | Downspout clip  |
| Description 2       | with beading    |
| Manufacturer        | OBO             |
| Dimension           | 120mm           |
| Material            | Stainless steel |
| Smallest sales unit | 10              |
| Unit of quantity    | Piece           |
| Weight              | 5.95 kg         |
| Weight unit         | kg/100 pc.      |