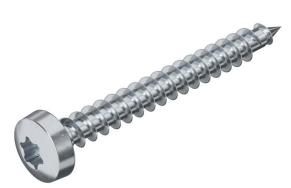

## Technical data sheet

Sprint screw, with Torx

## Item number: 3198018

Hardened steel, electrogalvanised and Hostaflon-coated. Pan head with T bit (Allen head), sizes Ø 3 mm T10, Ø 3.5 mm T15, Ø 4 and 4.5 mm T20, Ø 5 mm T25.

The use of Sprint screws leads to considerably reduced screw-in times compared with standard screws. This noticeable advantage comes from the point with the first thread, which leads on to the double thread beyond.

Areas of use: wood, chipboard, Rigips panels, plastic anchors.