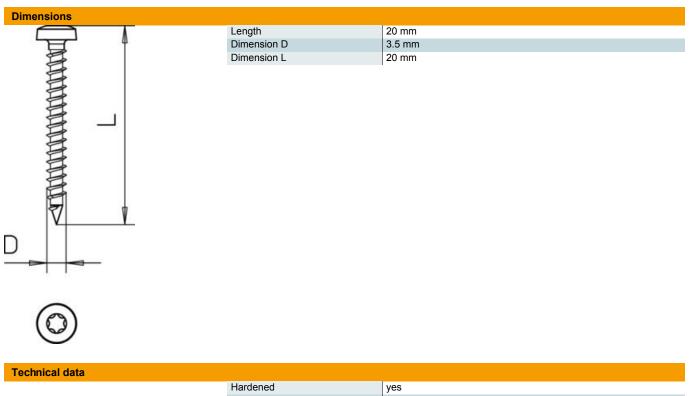

## Master data

| Item number3198018Description 1Sprint screwDescription 2panhead, T-driveManufacturerOBODimension3,5x20mmMaterialSteelSurfaceElectrogalvanizedSurface standardEN ISO 19598 / EN ISO 4042Smallest sales unit200Unit of quantityPieceWeight0.11 kg |                     |                            |
|-------------------------------------------------------------------------------------------------------------------------------------------------------------------------------------------------------------------------------------------------|---------------------|----------------------------|
| Description 2panhead, T-driveManufacturerOBODimension3,5x20mmMaterialSteelSurfaceElectrogalvanizedSurface standardEN ISO 19598 / EN ISO 4042Smallest sales unit200Unit of quantityPiece                                                         | Item number         | 3198018                    |
| ManufacturerOBODimension3,5x20mmMaterialSteelSurfaceElectrogalvanizedSurface standardEN ISO 19598 / EN ISO 4042Smallest sales unit200Unit of quantityPiece                                                                                      | Description 1       | Sprint screw               |
| Dimension 3,5x20mm   Material Steel   Surface Electrogalvanized   Surface standard EN ISO 19598 / EN ISO 4042   Smallest sales unit 200   Unit of quantity Piece                                                                                | Description 2       | panhead, T-drive           |
| Material Steel   Surface Electrogalvanized   Surface standard EN ISO 19598 / EN ISO 4042   Smallest sales unit 200   Unit of quantity Piece                                                                                                     | Manufacturer        | OBO                        |
| Surface Electrogalvanized   Surface standard EN ISO 19598 / EN ISO 4042   Smallest sales unit 200   Unit of quantity Piece                                                                                                                      | Dimension           | 3,5x20mm                   |
| Surface standard EN ISO 19598 / EN ISO 4042   Smallest sales unit 200   Unit of quantity Piece                                                                                                                                                  | Material            | Steel                      |
| Smallest sales unit 200   Unit of quantity Piece                                                                                                                                                                                                | Surface             | Electrogalvanized          |
| Unit of quantity Piece                                                                                                                                                                                                                          | Surface standard    | EN ISO 19598 / EN ISO 4042 |
|                                                                                                                                                                                                                                                 | Smallest sales unit | 200                        |
| Weight 0.11 kg                                                                                                                                                                                                                                  | Unit of quantity    | Piece                      |
|                                                                                                                                                                                                                                                 | Weight              | 0.11 kg                    |
| Weight unit kg/100 pc.                                                                                                                                                                                                                          | Weight unit         | kg/100 pc.                 |

Item number: 3198018

| Hardened        | yes     |
|-----------------|---------|
| Head diameter   | 6.5 mm  |
| Head shape      | Panhead |
| Screw system    | Torx    |
| Two-compartment | yes     |