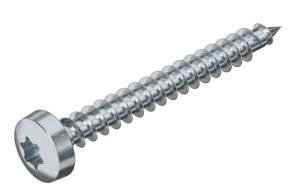

## **Technical data sheet**

Sprint screw, with Torx

## Item number: 3198034

Hardened steel, electrogalvanised and Hostaflon-coated. Pan head with T bit (Allen head), sizes Ø 3 mm T10, Ø 3.5 mm T15, Ø 4 and 4.5 mm T20, Ø 5 mm T25.

The use of Sprint screws leads to considerably reduced screw-in times compared with standard screws. This noticeable advantage comes from the point with the first thread, which leads on to the double thread beyond.

Areas of use: wood, chipboard, Rigips panels, plastic anchors.