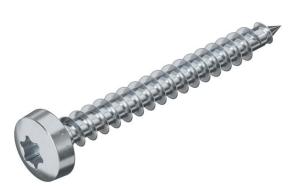

## Item number: 3198040

Hardened steel, electrogalvanised and Hostaflon-coated. Pan head with T bit (Allen head), sizes Ø 3 mm T10, Ø 3.5 mm T15, Ø 4 and 4.5 mm T20, Ø 5 mm T25.

The use of Sprint screws leads to considerably reduced screw-in times compared with standard screws. This noticeable advantage comes from the point with the first thread, which leads on to the double thread beyond.

Areas of use: wood, chipboard, Rigips panels, plastic anchors.