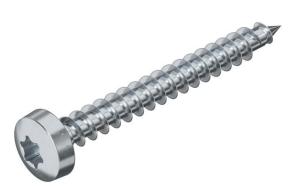

## Item number: 3198060

Hardened steel, electrogalvanised and Hostaflon-coated. Pan head with T bit (Allen head), sizes Ø 3 mm T10, Ø 3.5 mm T15, Ø 4 and 4.5 mm T20, Ø 5 mm T25.

The use of Sprint screws leads to considerably reduced screw-in times compared with standard screws. This noticeable advantage comes from the point with the first thread, which leads on to the double thread beyond.

Areas of use: wood, chipboard, Rigips panels, plastic anchors.