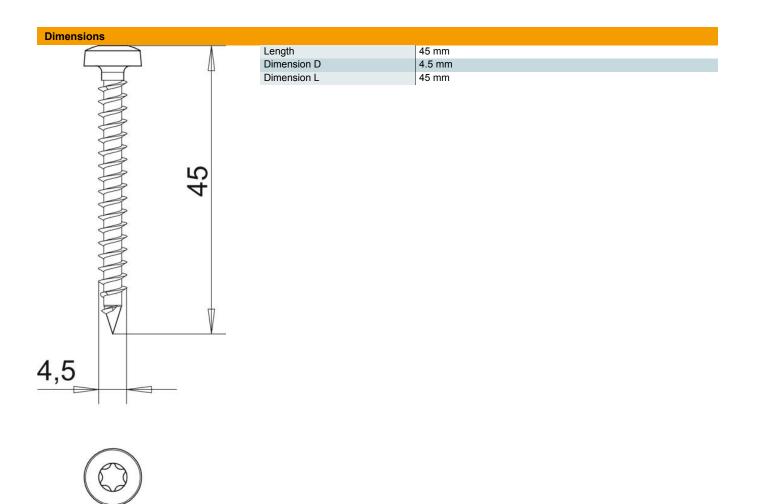

## Master data

| Item number                                                           | 3198060                                                |
|-----------------------------------------------------------------------|--------------------------------------------------------|
| Description 1                                                         | Sprint screw                                           |
| Description 2                                                         | panhead, T-drive                                       |
| Manufacturer                                                          | OBO                                                    |
| Dimension                                                             | 4,5x45mm                                               |
| Material                                                              | Steel                                                  |
| Surface                                                               | Electrogalvanized                                      |
| Surface standard                                                      | EN ISO 19598 / EN ISO 4042                             |
| Smallest sales unit                                                   | 200                                                    |
| Unit of quantity                                                      | Piece                                                  |
| Weight                                                                | 0.355 kg                                               |
| Weight unit                                                           | kg/100 pc.                                             |
| Surface standard<br>Smallest sales unit<br>Unit of quantity<br>Weight | EN ISO 19598 / EN ISO 4042<br>200<br>Piece<br>0.355 kg |