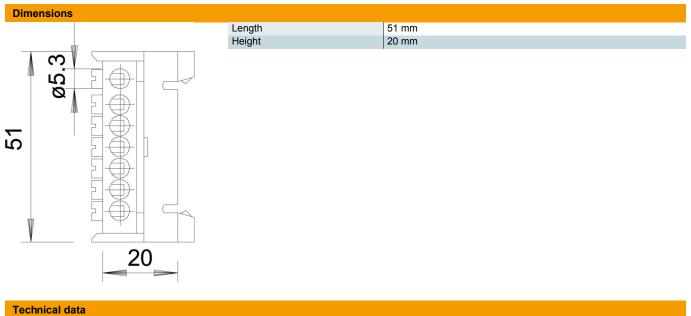

## **Technical data sheet**

Neutral conductor terminal, with screw contacts, 7 terminals

Item number: 2054000

| Closing plate required             | no                                                |
|------------------------------------|---------------------------------------------------|
| No. of terminals                   | 7                                                 |
| Explosion-tested version           | no                                                |
| Suitable for flexible conductors   | no                                                |
| Suitable for solid conductors      | no                                                |
| Suitable for multi-wire conductors | no                                                |
| Mounting type                      | DIN rail 35 mm                                    |
| Nominal cross-section, max.        | 16 mm <sup>2</sup>                                |
| Nominal cross-section, min.        | 10 mm²                                            |
| Pole number                        | 7                                                 |
| Cross-section                      | 7 terminals to 16 mm <sup>2</sup> mm <sup>2</sup> |
|                                    |                                                   |