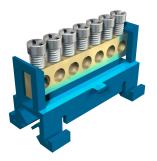

## **Technical data sheet**

Neutral conductor terminal, with screw contacts, 7 terminals Item number: 2054000

Neutral conductor connection terminal with 7 terminals up to 16 mm<sup>2</sup>.

Clamping rail, brass, steel screws, electrogalvanised and transparently passivated, for snapping onto 35 mm hat rails to DIN EN 60715 - previously DIN EN 50022 - (transverse) or flat rails 10 x 2-2.5 mm (lengthwise). 60/N 7 and 60/S 7: with 7 terminals to 16 mm<sup>2</sup>.