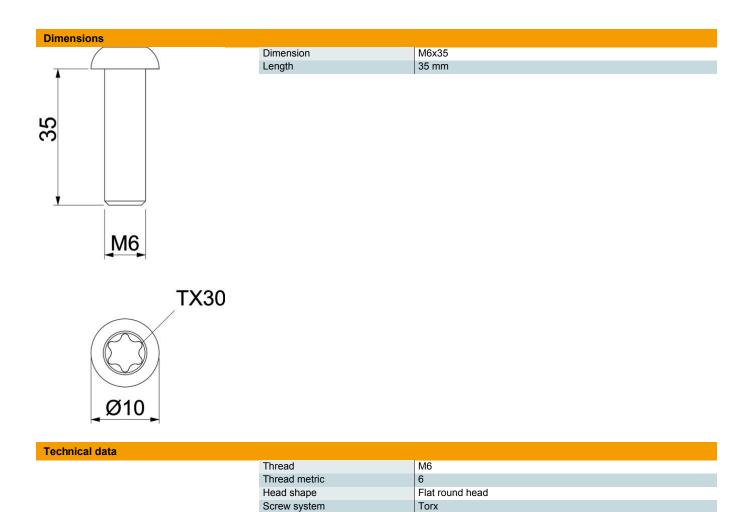

## Flat-head screw with internal Torx, steel

**Item number: 3164956** 

Flat head screw with TX 30, according to ISO 7380-1, suitable for fastening cable routes on brackets as well as for the mounting of barrier strips. The rounded head shape provides optimum cable protection. The Torx drive offers optimum force transmission in the screw movement.

### Master data

| Item number         | 3164956                    |
|---------------------|----------------------------|
| Description 1       | Pan head screw             |
| Description 2       | ISO7380-1 with TX30        |
| Manufacturer        | OBO                        |
| Dimension           | M6x35mm                    |
| Material            | Steel                      |
| Surface             | Electrogalvanized          |
| Surface standard    | EN ISO 19598 / EN ISO 4042 |
| Smallest sales unit | 100                        |
| Unit of quantity    | Piece                      |
| Weight              | 0.91 kg                    |
| Weight unit         | kg/100 pc.                 |