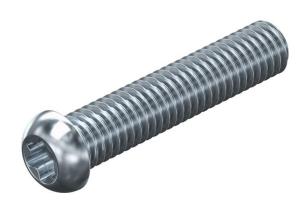

## Flat-head screw with internal Torx, steel

**Item number: 3164956** 

Flat head screw with TX 30, according to ISO 7380-1, suitable for fastening cable routes on brackets as well as for the mounting of barrier strips. The rounded head shape provides optimum cable protection. The Torx drive offers optimum force transmission in the screw movement.

## Flat-head screw with internal Torx, steel

**Item number: 3164956** 