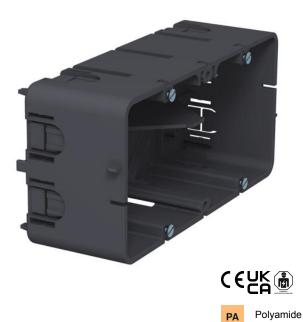

### Item number: 6288561

Double accessory mounting box for the installation of two installation units and cover by central insert.

| Master | data |
|--------|------|

| Item number                           | 6288561                  |
|---------------------------------------|--------------------------|
| Туре                                  | 7GD7Z                    |
| Description 1                         | Accessory mounting box   |
| Description 2                         | double for GE mounting   |
| Manufacturer                          | OBO                      |
| Dimension                             | 57x71x142                |
| Colour                                | Graphite black; RAL 9011 |
| Material                              | Polyamide                |
| Smallest sales unit                   | 2                        |
| Unit of quantity                      | Piece                    |
| Weight                                | 44.6 kg                  |
| Weight unit                           | kg/100 pc.               |
| CO Footprint (GWP) Cradle-to-<br>Gate | 0,405 kg COe / 1 Piece   |