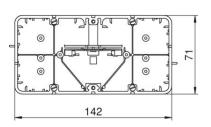

### Dimensions Length 142 mm Width 71 mm Height 57 mm

| Number of units             | 2         |
|-----------------------------|-----------|
| Version for                 | Closed    |
| Fastening track             | Other     |
| Halogen-free                | yes       |
| With connection compartment | yes       |
| Box mounting type           | Rear wall |
| Accessory mounting type     | Bolts     |
| Strain relief option        | yes       |