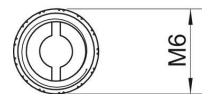

| Item number         | 3483061                |
|---------------------|------------------------|
| Description 1       | Brass expanding anchor |
| Manufacturer        | OBO                    |
| Dimension           | M6                     |
| Material            | Brass                  |
| Smallest sales unit | 100                    |
| Unit of quantity    | Piece                  |
| Weight              | 0.442 kg               |
| Weight unit         | kg/100 pc.             |

#### Technical data

| Version for                            | Spreading anchor         |
|----------------------------------------|--------------------------|
| Pull-out value                         | 6000 N                   |
| Drill hole depth                       | 32 mm                    |
| Drill hole diameter, min.              | 8 mm                     |
| Suitable for fastening with cable ties | no                       |
| Suitable for gas concrete              | no                       |
| Suitable for hexagonal wood screw      | no                       |
| Thread                                 | M6                       |
| With edge                              | no                       |
| With bolts                             | no                       |
| Suitable for material                  | Concrete Full brick Wood |