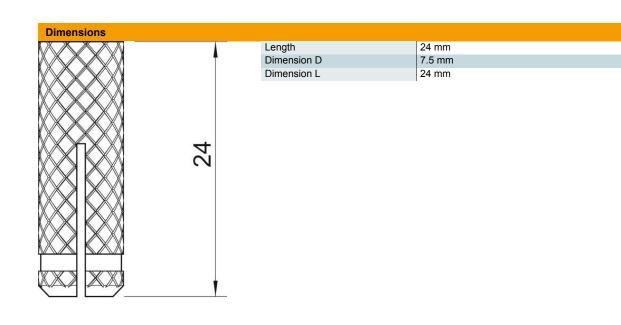

#### Technical data

| Version for                            | Spreading anchor         |
|----------------------------------------|--------------------------|
| Pull-out value                         | 6000 N                   |
| Drill hole depth                       | 32 mm                    |
| Drill hole diameter, min.              | 8 mm                     |
| Suitable for fastening with cable ties | no                       |
| Suitable for gas concrete              | no                       |
| Suitable for hexagonal wood screw      | no                       |
| Thread                                 | M6                       |
| With edge                              | no                       |
| With bolts                             | no                       |
| Suitable for material                  | Concrete Full brick Wood |