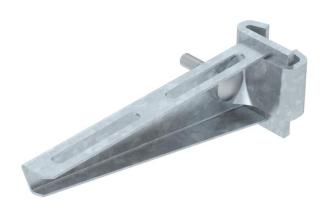

# Technical data sheet Support bracket AS 15

**Item number: 6421334** 

Light-duty support bracket for infinitely adjustable fastening on IS 8 support. The support bracket can be fastened to both sides of the I support.

#### **Dimensions** 160 Length 41 mm Width 160 mm Height 55 mm 080 **△** AS / AW 15/16 Dimension A 41 mm 52 Dimension B 160 mm Dimension H 55 mm