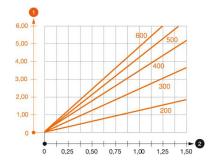

# Loads

# Load diagram, bracket type AS 15

- Bending of the bracket tip at permitted bracket load
- 2 Permitted bracket load in kN without man load
- 2 Support width in m
- Load curve with bracket lengths in mm