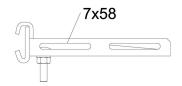

The necessary clamping lug (item no. 6419015), including bolt and nut can be ordered individually for bracket widths 110–160 mm.

St

Steel

Hot-dip galvanised

#### **Dimensions** 160 Length 41 mm Width 160 mm Height 55 mm 080 **△** AS / AW 15/16 Dimension A 41 mm 52 Dimension B 160 mm Dimension H 55 mm