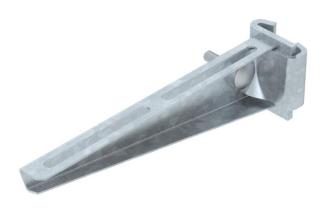

# Technical data sheet Support bracket AS 15

**Item number: 6421350** 

Light-duty support bracket for infinitely adjustable fastening on IS 8 support. The support bracket can be fastened to both sides of the I support.

## Master data

| Item number                            | 6421350                  |
|----------------------------------------|--------------------------|
| Type                                   | AS 15 21 FT              |
| Description 1                          | Support bracket          |
| Description 2                          | for IS 8 support         |
| Manufacturer                           | OBO                      |
| Dimension                              | B210mm                   |
| Colour                                 | zinc                     |
| Material                               | Steel                    |
| Surface                                | Hot-dip galvanised       |
| Surface standard                       | DIN EN ISO 1461          |
| Smallest sales unit                    | 1                        |
| Unit of quantity                       | Piece                    |
| Weight                                 | 39.4 kg                  |
| Weight unit                            | kg/100 pc.               |
| CO2 Footprint (GWP) Cradle-to-<br>Gate | 0,9596 kg CO2e / 1 Piece |
|                                        |                          |

#### **Dimensions** 210 Length 41 mm Width 210 mm Height 60 mm Dimension A 41 mm <u>090</u> **☎** AS / AW 15/21 9 0 Dimension B 210 mm Dimension H 60 mm

| Technical data |                               |                 |
|----------------|-------------------------------|-----------------|
|                | Version for                   | Support bracket |
|                | EPD article                   | yes             |
|                | F in kN                       | 1.5 kN          |
|                | Maintain electrical functions | no              |
|                | Rustnroof steel nickled       | no              |