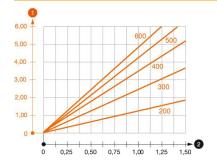

# Loads

### Load diagram, bracket type AS 15

- Bending of the bracket tip at permitted bracket load
- 2 Permitted bracket load in kN without man load
- 2 Support width in m
- Load curve with bracket lengths in mm