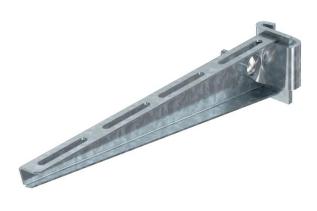

# Technical data sheet Support bracket AS 15

**Item number: 6421385** 

Light-duty support bracket for infinitely adjustable fastening on IS 8 support. The support bracket can be fastened to both sides of the I support.

The necessary clamping lug (item no. 6419015), including bolt and nut can be ordered individually for bracket widths 110–160 mm.

St

Steel

Hot-dip galvanised