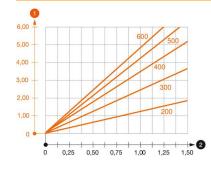

# Load diagram, bracket type AS 15

- Bending of the bracket tip at permitted bracket load
- Permitted bracket load in kN without man load
- 2 Support width in m
  - Load curve with bracket lengths in mm