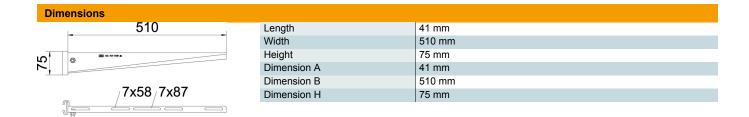

### Master data

| Item number                            | 6421466                  |
|----------------------------------------|--------------------------|
| Туре                                   | AS 15 51 FT              |
| Description 1                          | Support bracket          |
| Description 2                          | for IS 8 support         |
| Manufacturer                           | OBO                      |
| Dimension                              | B510mm                   |
| Colour                                 | zinc                     |
| Material                               | Steel                    |
| Surface                                | Hot-dip galvanised       |
| Surface standard                       | DIN EN ISO 1461          |
| Smallest sales unit                    | 1                        |
| Unit of quantity                       | Piece                    |
| Weight                                 | 79.6 kg                  |
| Weight unit                            | kg/100 pc.               |
| CO2 Footprint (GWP) Cradle-to-<br>Gate | 2,0704 kg CO2e / 1 Piece |
|                                        |                          |