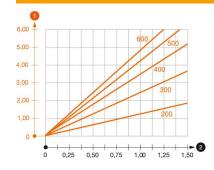

# Loads

# Load diagram, bracket type AS 15

2 Support width in m

Load curve with bracket lengths in mm