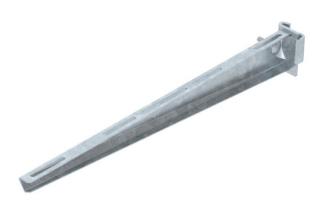

# Technical data sheet Support bracket AS 15

**Item number: 6421466** 

Light-duty support bracket for infinitely adjustable fastening on IS 8 support. The support bracket can be fastened to both sides of the I support.

The necessary clamping lug (item no. 6419015), including bolt and nut can be ordered individually for bracket widths 110–160 mm.

St

Steel

Hot-dip galvanised