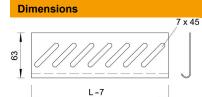

## Item number: 7084015

For base reinforcement at the ends of the tray and as cable protection. For fastening, please order screws, type FRSB M6x12, separately.

A2 Stainless steel

Bright, treated

2B

| Item number7084015Description 1Bottom end plateDescription 2for cable trayManufacturerOBODimensionB150mmMaterialStainless steel |
|---------------------------------------------------------------------------------------------------------------------------------|
| Description 2for cable trayManufacturerOBODimensionB150mm                                                                       |
| ManufacturerOBODimensionB150mm                                                                                                  |
| Dimension B150mm                                                                                                                |
|                                                                                                                                 |
| Material Stainless steel                                                                                                        |
|                                                                                                                                 |
| Surface Bright, treated                                                                                                         |
| Surface standard                                                                                                                |
| Smallest sales unit 1                                                                                                           |
| Unit of quantity Piece                                                                                                          |
| Weight 6.983 kg                                                                                                                 |
| Weight unit kg/100 pc.                                                                                                          |

| Width       | 150 mm |  |
|-------------|--------|--|
| Height      | 35 mm  |  |
| Dimension B | 150 mm |  |

**Technical data** 

| Maintain electrical functions | no |
|-------------------------------|----|
| Rustproof steel, pickled      | no |
| Wide-span version             | no |