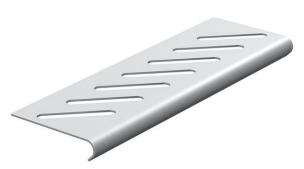

## Item number: 7084015

For base reinforcement at the ends of the tray and as cable protection. For fastening, please order screws, type FRSB M6x12, separately.

A2 Stainless steel

Bright, treated

2B

| Item number7084015Description 1Bottom end plateDescription 2for cable trayManufacturerOBODimensionB150mmMaterialStainless steel |
|---------------------------------------------------------------------------------------------------------------------------------|
| Description 2for cable trayManufacturerOBODimensionB150mm                                                                       |
| ManufacturerOBODimensionB150mm                                                                                                  |
| Dimension B150mm                                                                                                                |
|                                                                                                                                 |
| Material Stainless steel                                                                                                        |
|                                                                                                                                 |
| Surface Bright, treated                                                                                                         |
| Surface standard                                                                                                                |
| Smallest sales unit 1                                                                                                           |
| Unit of quantity Piece                                                                                                          |
| Weight 6.983 kg                                                                                                                 |
| Weight unit kg/100 pc.                                                                                                          |