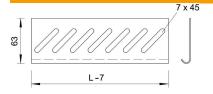

#### Dimensions

| Width       | 400 mm |
|-------------|--------|
| Height      | 35 mm  |
| Dimension B | 400 mm |