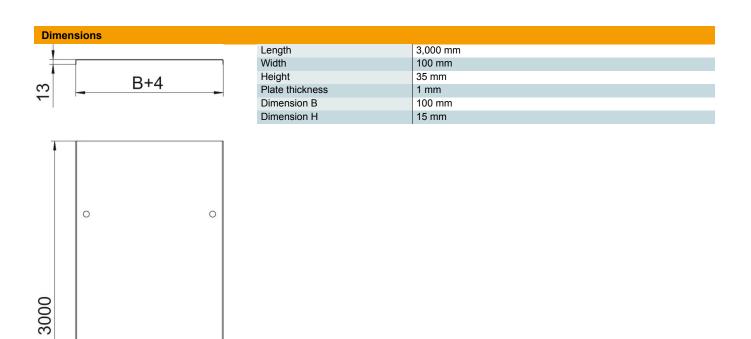

#### Master data

| Item number         | 6052878                   |
|---------------------|---------------------------|
| Description 1       | Cover with turn buckle    |
| Description 2       | for cable tray and ladder |
| Manufacturer        | OBO                       |
| Dimension           | 100x3000                  |
| Colour              | stainless steel           |
| Material            | Stainless steel           |
| Surface             | Bright, treated           |
| Surface standard    |                           |
| Smallest sales unit | 3                         |
| Unit of quantity    | Metre                     |
| Weight              | 105.07 kg                 |
| Weight unit         | kg/100 m                  |
|                     |                           |