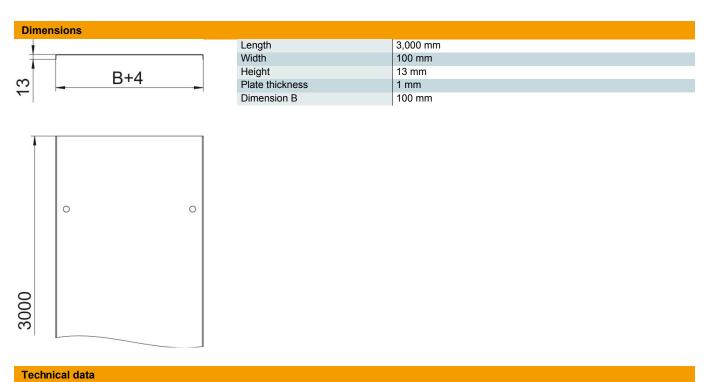

2B

Master data

| 6052980                   |
|---------------------------|
| Cover with turn buckle    |
| for cable tray and ladder |
| OBO                       |
| 100x3000                  |
| stainless steel           |
| Stainless steel           |
| Bright, treated           |
|                           |
| 3                         |
| Metre                     |
| 105.07 kg                 |
| kg/100 m                  |
|                           |