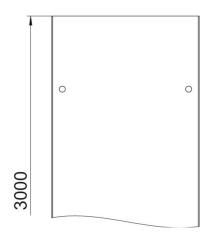

# Dimensions B+4

| Length          | 3,000 mm |
|-----------------|----------|
| Length          | 10 ft    |
| Width           | 150 mm   |
| Width           | 6 in     |
| Height          | 35 mm    |
| Plate thickness | 0.04 in  |
| Plate thickness | 1 mm     |
| Dimension B     | 150 mm   |
| Dimension H     | 15 mm    |