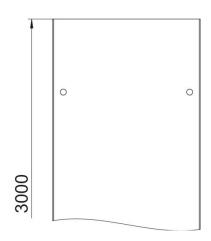

# Dimensions B+4

| Length          | 3,000 mm |
|-----------------|----------|
| Length          | 10 ft    |
| Width           | 200 mm   |
| Width           | 8 in     |
| Height          | 13 mm    |
| Plate thickness | 0.04 in  |
| Plate thickness | 1 mm     |
| Dimension B     | 200 mm   |