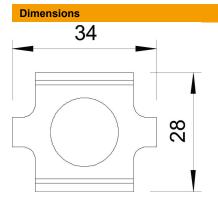

### Item number: 6016642

| Dimension | 34 x 27,5 |
|-----------|-----------|
| Length    | 34 mm     |
| Width     | 29 mm     |
| Width     | 1.14 in   |
| Height    | 24 mm     |
| Height    | 0.94 in   |