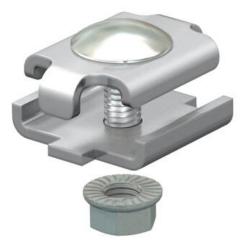

## Technical data sheet Joint connector A2

### Item number: 6016642

Screwed version of joint connector for mesh cable trays. Including screw of type FRS M6 x 20. Figure: Positioning and quantity of mesh cable tray connectors.

50-150 mm = 2 units

200-300 mm = 3 units

400–450 mm = 4 units

500-600 mm = 5 units

A2 Stainless steel

2B Bright, treated

#### Master data

| Item number                           | 6016642                 |
|---------------------------------------|-------------------------|
| Туре                                  | GSV 34 A2               |
| Description 1                         | Joint connector         |
| Description 2                         | for mesh cable tray     |
| Manufacturer                          | OBO                     |
| Colour                                | stainless steel         |
| Material                              | Stainless steel         |
| Surface                               | Bright, treated         |
| Surface standard                      |                         |
| Smallest sales unit                   | 20                      |
| Unit of quantity                      | Piece                   |
| Weight                                | 3.1 kg                  |
| Weight unit                           | kg/100 pc.              |
| CO Footprint (GWP) Cradle-to-<br>Gate | 0,1497 kg COe / 1 Piece |