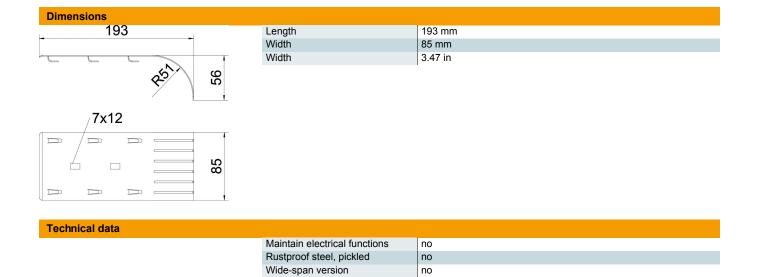

## Master data

| Item number         | 6220142             |
|---------------------|---------------------|
| Description 1       | Cable exit plate    |
| Description 2       | for mesh cable tray |
| Manufacturer        | OBO                 |
| Dimension           | 192x85x51           |
| Colour              | zinc                |
| Material            | Steel               |
| Surface             | Hot-dip galvanised  |
| Surface standard    | DIN EN ISO 1461     |
| Smallest sales unit | 10                  |
| Unit of quantity    | Piece               |
| Weight              | 17.8 kg             |
| Weight unit         | kg/100 pc.          |