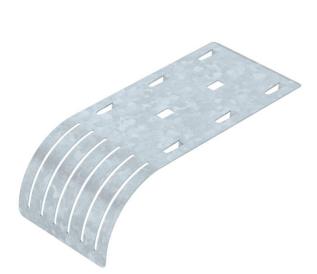

## Item number: 6220142

Drop-out plate for mesh cable trays. The exit plate allows compliance with specific bend radii, thus preventing possible cable breaks. Can be mounted in a lengthwise direction and at the side, can also be arranged next to each other for greater widths.

FT

Hot-dip galvanised