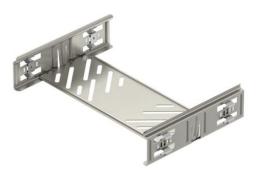

## Item number: 6068986

Cable tray connector with quick fastening for the screwless connection of perforated cable trays with a side height of 60 mm. The optimised design means that the connector can be used to create radii and

as a length compensation piece for large temperature deviations.

ંિ€દેર્ન **A**4 Stainless steel

2B

Bright, treated

| Item number         | 6068986                |
|---------------------|------------------------|
| Туре                | KTSMV 630 A4           |
| Description 1       | Straight connector set |
| Description 2       | for cable tray Magic   |
| Manufacturer        | OBO                    |
| Dimension           | 60x300x200             |
| Colour              | stainless steel        |
| Material            | Stainless steel        |
| Surface             | Bright, treated        |
| Surface standard    |                        |
| Smallest sales unit | 1                      |
| Unit of quantity    | Piece                  |
| Weight              | 44 kg                  |
| Weight unit         | kg/100 pc.             |