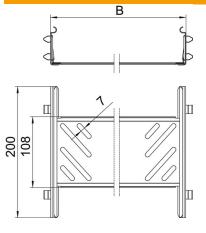

## Technical data sheet Magic straight connector set A4

Item number: 6068986

Dimensions

| Dimension       | 60x300 |
|-----------------|--------|
| Length          | 200 mm |
| Width           | 300 mm |
| Height          | 60 mm  |
| Plate thickness | 1 mm   |
| Dimension B     | 300 mm |