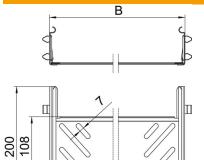

#### Dimensions

| Dimension       | 60x400 |
|-----------------|--------|
| Length          | 200 mm |
| Width           | 400 mm |
| Height          | 60 mm  |
| Plate thickness | 1 mm   |
| Dimension B     | 400 mm |