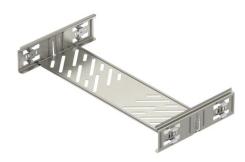

### Magic straight connector set A2

**Item number: 6068966** 

Cable tray connector with quick fastening for the screwless connection of perforated cable trays with a side height of 60 mm.

The optimised design means that the connector can be used to create radii and

as a length compensation piece for large temperature deviations.

A2

Stainless steel

Bright, treated

#### Master data

| Item number                            | 6068966                  |
|----------------------------------------|--------------------------|
| Туре                                   | KTSMV 640 A2             |
| Description 1                          | Straight connector set   |
| Description 2                          | for cable tray Magic     |
| Manufacturer                           | OBO                      |
| Dimension                              | 60x400x200               |
| Colour                                 | stainless steel          |
| Material                               | Stainless steel          |
| Surface                                | Bright, treated          |
| Surface standard                       |                          |
| Smallest sales unit                    | 1                        |
| Unit of quantity                       | Piece                    |
| Weight                                 | 50.7 kg                  |
| Weight unit                            | kg/100 pc.               |
| CO2 Footprint (GWP) Cradle-to-<br>Gate | 4,3836 kg CO2e / 1 Piece |