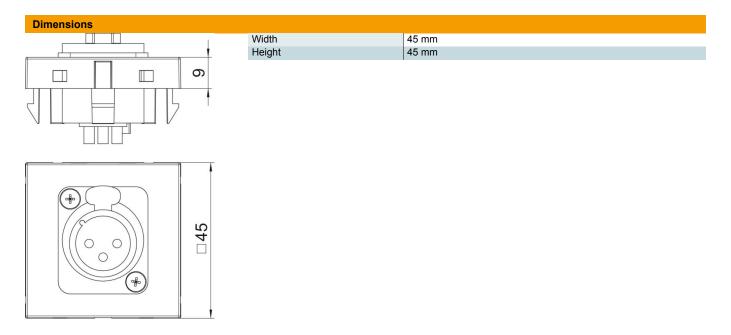

## Master data

| Item number                            | 6105213                        |
|----------------------------------------|--------------------------------|
| Туре                                   | MTG-X3F L SWGR1                |
| Description 1                          | Multimedia support, XLR, 3-pin |
| Description 2                          | socket w. soldered connection  |
| Manufacturer                           | OBO                            |
| Dimension                              | 45x45mm                        |
| Colour                                 | Black-grey; RAL 7021           |
| Material                               | Polycarbonate                  |
| Smallest sales unit                    | 1                              |
| Unit of quantity                       | Piece                          |
| Weight                                 | 3 kg                           |
| Weight unit                            | kg/100 pc.                     |
| CO2 Footprint (GWP) Cradle-to-<br>Gate | 0,1555 kg CO2e / 1 Piece       |

## **Technical data**

| Surface version      | Matt                                   |
|----------------------|----------------------------------------|
| Fastening type       | Lock                                   |
| Labelling panel      | With labelling panel                   |
| Halogen-free         | yes                                    |
| Hinged cover         | no                                     |
| Lamp-wire connector  | no                                     |
| With printed label   | no                                     |
| With dust protection | no                                     |
| Protection rating    | IP20                                   |
| Depth                | 9 mm                                   |
| Support ring         | no                                     |
| Transparent          | no                                     |
| Use                  | XLR                                    |
| Strain relief option | no                                     |
| Combination          | Basic element with central cover plate |
| Outlet direction     | Straight                               |
|                      |                                        |