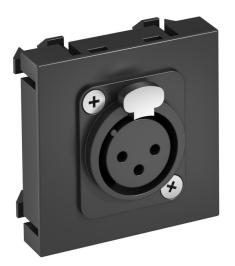

## **Technical data sheet**

XLR connection, 1 module, straight outlet, 3-pin socket, as soldered connection, black-grey Item number: 6105213

Multimedia support with one XLR connection socket, straight cable outlet, without labelling panel, 3-pin XLR socket with soldered connection. Support plate with locking fastening, suitable for horizontal and vertical installation in the system environment.

## **Technical data sheet**

XLR connection, 1 module, straight outlet, 3-pin socket, as soldered connection, black-grey Item number: 6105213