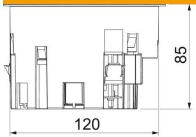

aised floor plates with an installation opening diameter of 122 mm.

The scope of supply contains a partition and two cover plates for the installation of individual Modul 45 devices. Up to two modular data sockets (Keystones) can be installed with optional mounting plate.





Polyamide

#### Master data

| 7408838                     |
|-----------------------------|
| Mounting support for GES R2 |
| for 2x 1 Modul 45           |
| OBO                         |
| Graphite black; RAL 9011    |
| Polyamide                   |
| 1                           |
| Piece                       |
| 19.8 kg                     |
| kg/100 pc.                  |
|                             |

# **Technical data sheet**

# Installation socket, 1+1 empty

**Item number: 7408838** 



### Dimensions





### Technical data

| Number of installable devices           | 2        |
|-----------------------------------------|----------|
| Number of strain reliefs                | 1        |
| Floor covering protection frame         | no       |
| Cover version                           | Round    |
| Seal installation option                | yes      |
| Suitable for raised floor installation  | yes      |
| Suitable for cavity floor installation  | yes      |
| Suitable for wet care                   | no       |
| Suitable for underfloor ducts           | no       |
| Device type                             | Grid M45 |
| Device support to accept mounting boxes | no       |
| Installation technology                 | Grid M45 |
| With floor covering recess              | no       |
| Clam