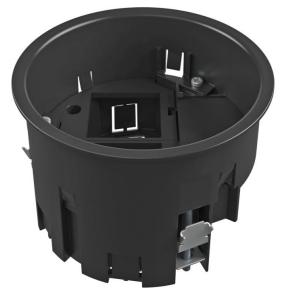

# Installation socket, 1+1 empty

**Item number: 7408838** 

Installation socket for GES R2 floor socket for mounting in UD GES R2 screed box and in raised floor plates with an installation opening diameter of 122 mm.

The scope of supply contains a partition and two cover plates for the installation of individual Modul 45 devices. Up to two modular data sockets (Keystones) can be installed with optional mounting plate.