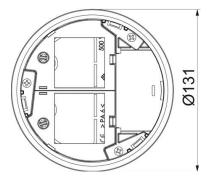

sed floor plates with an installation opening diameter of 122 mm.

The scope of supply contains a partition and two cover plates for the installation of individual Modul 45 devices. Up to two modular data sockets (Keystones) can be installed with optional mounting plate.





Polyamide

#### Master data

| 7408838                     |
|-----------------------------|
| Mounting support for GES R2 |
| for 2x 1 Modul 45           |
| OBO                         |
| Graphite black; RAL 9011    |
| Polyamide                   |
| 1                           |
| Piece                       |
| 19.8 kg                     |
| kg/100 pc.                  |
|                             |

# **Technical data sheet**

# Installation socket, 1+1 empty

**Item number: 7408838** 



### Dimensions





### Technical data

| Number of installable devices           | 2        |
|-----------------------------------------|----------|
| Number of strain reliefs                | 1        |
| Floor covering protection frame         | no       |
| Cover version                           | Round    |
| Seal installation option                | yes      |
| Suitable for raised floor installation  | yes      |
| Suitable for cavity floor installation  | yes      |
| Suitable for wet care                   | no       |
| Suitable for underfloor ducts           | no       |
| Device type                             | Grid M45 |
| Device support to accept mounting boxes | no       |
| Installation technology                 | Grid M45 |
| With floor covering recess              | no       |
| Clampi