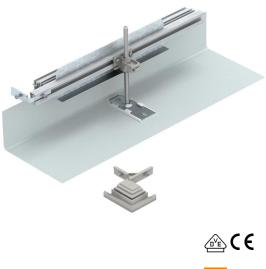

# **Technical data sheet**

Construction set for 90° angle to left, height 40-150 mm

### Item number: 7423958

For the construction-side creation of a trunking junction as a 90° angle, T-piece or crossing. A flushfloor end cover is also required for the creation of a 90° angle (order separately). Suitable for the OKA-G and OKA-W trunking systems.