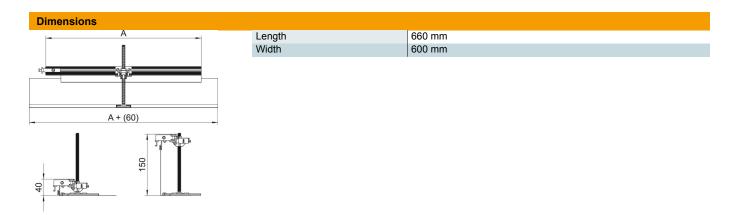

### Item number: 7423958

**Technical data** 

| Mounting opening cover                                 | no     |
|--------------------------------------------------------|--------|
| Floor plate                                            | no     |
| Cover fastening, locking                               | no     |
| Seal installation option                               | no     |
| Installation opening for on-floor tank                 | no     |
| Decouplable                                            | no     |
| Function                                               | Branch |
| Suitable for expansion joint                           | no     |
| Suitable for screed-flush closed<br>underfloor ducts   | no     |
| Suitable for flushfloor, open un-<br>derfloor trunking | no     |
| Suitable for screed-covered un-<br>derfloor ducts      | no     |
| Trunking height, max.                                  | 150 mm |
| Duct height, min.                                      | 40 mm  |
| Minimum screed height                                  | 40     |
| With connection opening                                | no     |
| With equipotential bonding                             | no     |
| With separating retainer                               | no     |
| With overhang                                          | yes    |
| Height-adjustment range, max.                          | 110 mm |
| Height-adjustment range, min.                          | 0 mm   |
| Removable cover                                        | no     |
|                                                        |        |