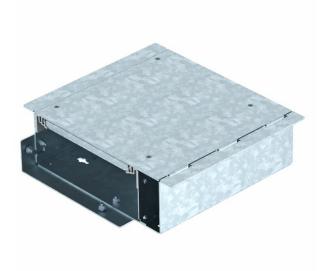

### Wall penetration

**Item number: 7403890** 

Ready-to-mount trunking unit for passing through a wall, consisting of a trunking base with a blind lid. The scope of delivery contains a lid butt seal and a connector.

#### Master data

| Item number                            | 7403890                   |
|----------------------------------------|---------------------------|
| Туре                                   | OKB WD 25085              |
| Description 1                          | Wall penetration          |
| Description 2                          | with blanking lid         |
| Manufacturer                           | OBO                       |
| Dimension                              | 250x300x85                |
| Material                               | Steel                     |
| Surface                                | Strip galvanized          |
| Surface standard                       | DIN EN 10346              |
| Smallest sales unit                    | 1                         |
| Unit of quantity                       | Piece                     |
| Weight                                 | 420 kg                    |
| Weight unit                            | kg/100 pc.                |
| CO2 Footprint (GWP) Cradle-to-<br>Gate | 15,5351 kg CO2e / 1 Piece |