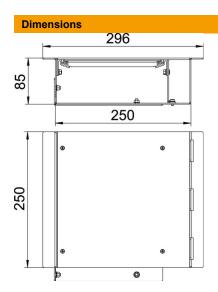

## Wall penetration

Item number: 7403890

| Length      | 300 mm |
|-------------|--------|
| Width       | 250 mm |
| Height      | 93 mm  |
| Dimension h | 85 mm  |