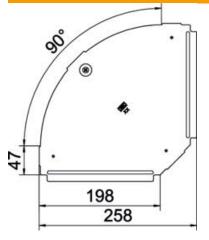

## Item number: 6036990

Dimensions

| Length          | 258 mm  |
|-----------------|---------|
| Width           | 200 mm  |
| Plate thickness | 0.75 mm |
| Dimension B     | 200 mm  |

**Technical data** 

| Bend (angle)                      | 90°        |
|-----------------------------------|------------|
| Number of turn buckles            | 1 St.      |
| Fastening type                    | Sash lock  |
| Maintain electrical functions     | no         |
| Suitable for mesh cable tray      | no         |
| Suitable for cable ladder         | no         |
| Suitable for cable tray           | yes        |
| Change of direction               | Horizontal |
| Rustproof steel, pickled          | no         |
| Hinged                            | no         |
| Permitted temperature range, max. | 120 °C     |
| Permitted temperature range, min. | -20 °C     |