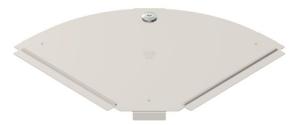

## Item number: 6036990

Cover for 90° bend fitting for lockable and screw-on cable trays in indoor and outdoor areas, to protect cables against damage and soiling. Fastening with premounted sash lock and through attachment of the section cover. Suitable for all side heights.

The cover can be used with fittings of all side heights.

Bright, treated

2B

Master data

| Item number                            | 6036990                  |
|----------------------------------------|--------------------------|
| Туре                                   | RBD 90 200 A4            |
| Description 1                          | Cover                    |
| Description 2                          | for 90° bend             |
| Manufacturer                           | OBO                      |
| Dimension                              | B200mm                   |
| Colour                                 | stainless steel          |
| Material                               | Stainless steel          |
| Surface                                | Bright, treated          |
| Surface standard                       |                          |
| Smallest sales unit                    | 1                        |
| Unit of quantity                       | Piece                    |
| Weight                                 | 35 kg                    |
| Weight unit                            | kg/100 pc.               |
| CO2 Footprint (GWP) Cradle-to-<br>Gate | 3,5838 kg CO2e / 1 Piece |