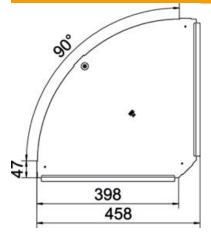

### Dimensions

| Length          | 458 mm |
|-----------------|--------|
| Width           | 400 mm |
| Plate thickness | 1 mm   |
| Dimension B     | 400 mm |

### Technical data

| Bend (angle)                      | 90°        |
|-----------------------------------|------------|
| Number of turn buckles            | 1 St.      |
| Fastening type                    | Sash lock  |
| Maintain electrical functions     | no         |
| Suitable for mesh cable tray      | no         |
| Suitable for cable ladder         | no         |
| Suitable for cable tray           | yes        |
| Change of direction               | Horizontal |
| Rustproof steel, pickled          | no         |
| Hinged                            | no         |
| Permitted temperature range, max. | 120 °C     |
| Permitted temperature range, min. | -20 °C     |