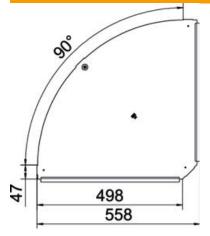

### Dimensions

| Length          | 558 mm |
|-----------------|--------|
| Width           | 500 mm |
| Plate thickness | 1 mm   |
| Dimension B     | 500 mm |

### Technical data

| Bend (angle)                  | 90°        |
|-------------------------------|------------|
| Number of turn buckles        | 1 St.      |
| Fastening type                | Sash lock  |
| Maintain electrical functions | no         |
| Suitable for mesh cable tray  | no         |
| Suitable for cable ladder     | no         |
| Suitable for cable tray       | yes        |
| Change of direction           | Horizontal |
| Rustproof steel, pickled      | no         |
| Hinged                        | no         |
| Permitted temperature range,  | 120 °C     |
| max.                          |            |
| Permitted temperature range,  | -20 °C     |
| min.                          |            |