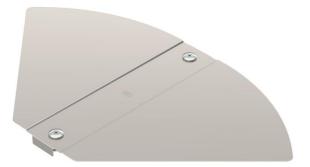

### Item number: 6037576

Cover for angle-adjustable bend fitting for lockable and screw-on cable trays in indoor and outdoor areas, to protect cables against damage and soiling. Fastening with pre-mounted sash locks and through attachment of the section cover. Suitable for all side heights.

#### Master data

| Item number                            | 6037576                  |
|----------------------------------------|--------------------------|
| Туре                                   | RBD W 300 A4             |
| Description 1                          | Cover                    |
| Description 2                          | for bend, adjustable     |
| Manufacturer                           | OBO                      |
| Dimension                              | B300mm                   |
| Colour                                 | stainless steel          |
| Material                               | Stainless steel          |
| Surface                                | Bright, treated          |
| Surface standard                       |                          |
| Smallest sales unit                    | 1                        |
| Unit of quantity                       | Piece                    |
| Weight                                 | 64 kg                    |
| Weight unit                            | kg/100 pc.               |
| CO2 Footprint (GWP) Cradle-to-<br>Gate | 6,5733 kg CO2e / 1 Piece |