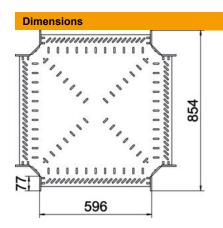

# **Technical data sheet Cross-over 110 FT**

**Item number: 7027463** 

| Width           | 600 mm |
|-----------------|--------|
| Height          | 110 mm |
| Plate thickness | 1 mm   |
| Dimension B     | 600 mm |