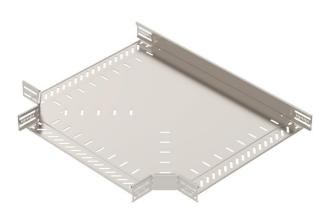

## Technical data sheet T piece 60/500 A2

### **Item number: 6038168**

T piece for the creation of a horizontal branch, fitting for lock and screw-on cable trays of side height 60 mm. Screwless mounting with double clamps or screw connection with FRS truss-head screws and M6 combination nuts. Can be used indoors and outdoors. Fastening material must be ordered separately.