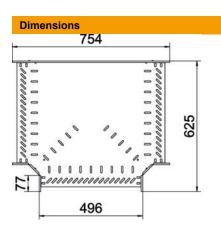

### Item number: 6038168

| Width           | 500 mm |
|-----------------|--------|
| Height          | 60 mm  |
| Plate thickness | 1 mm   |
| Dimension B     | 500 mm |

**Technical data** 

| Connector version                       | Integrated connector |
|-----------------------------------------|----------------------|
| Maintain electrical functions           | no                   |
| NATO hole pattern                       | no                   |
| Rustproof steel, pickled                | no                   |
| Permitted temperature range, max.       | 120 °C               |
| Permitted temperature range, min.       | -20 °C               |
| Wide-span version                       | no                   |
| Type of connector, cable support system | screwed/clamped      |
| Recommended quantity of bolts           | 24 St.               |
| Rail thickness                          | 1.25 mm              |
|                                         |                      |