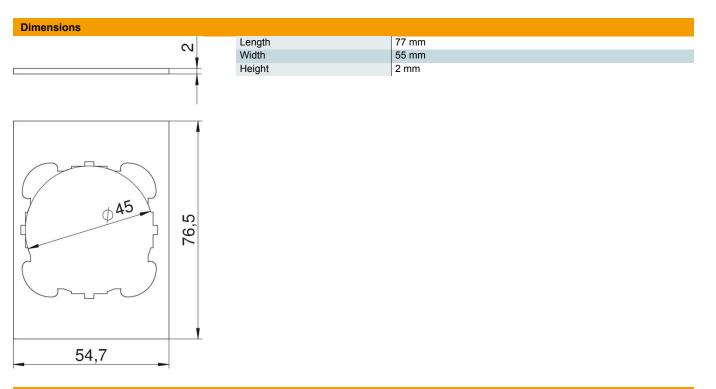

## **Technical data sheet**

Cover plate, Telitank T4B, round installation opening for EK device Item number: 7408236

Cover plate with 1 perforation (Ø 45 mm) for one accessory with support clamp (EK version), suitable for T4B lengthwise side (1/2 cover).

## Master data

| Item number         | 7408236                  |
|---------------------|--------------------------|
| Туре                | T4B P1S 9011             |
| Description 1       | Cover plate              |
| Description 2       | 1x EK for T4B            |
| Manufacturer        | OBO                      |
| Dimension           | 55x77mm                  |
| Colour              | Graphite black; RAL 9011 |
| Material            | Polyvinylchloride        |
| Smallest sales unit | 1                        |
| Unit of quantity    | Piece                    |
| Weight              | 0.57 kg                  |
| Weight unit         | kg/100 pc.               |
|                     |                          |