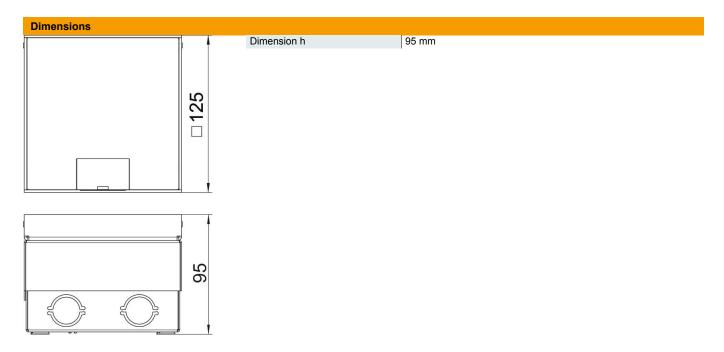

## **UDHOME2** floor socket, with stainless steel lid, freely equippable

**Item number: 7427019** 

Square floor socket for use in dry-care cavity and screed floors in indoor areas. Installation housing with pre-marked insertion openings for pipes (M25). Cover adjustable to top edge of floor covering using four height-adjustment supports. The minimum installation depth is 95 mm, the height-adjustment range +20 mm.

# **UDHOME2** floor socket, with stainless steel lid, freely equippable

|  | data |  |
|--|------|--|
|  |      |  |
|  |      |  |

| Version for                                       | Square                  |
|---------------------------------------------------|-------------------------|
| Cable outlet version                              | Swivellable cord outlet |
| Floor care                                        | Dry                     |
| Floor height, max.                                | 115 mm                  |
| Floor height, min.                                | 95 mm                   |
| Suitable for raised floor installation            | no                      |
| Suitable for screed-flush closed underfloor ducts | no                      |
| Suitable for screed-covered underfloor ducts      | no                      |
| Suitable for cavity floor installation            | yes                     |
| Suitable for wet care                             | no                      |
| Suitable for underfloor ducts                     | no                      |
| Length of external dimensions                     | 125 mm                  |
| Length of installation dimensions                 | 125 mm                  |
| With floor covering recess                        | no                      |
| Height-adjustment range, max.                     | 115 mm                  |
| Height-adjustment range, min.                     | 95 mm                   |
| Opening mechanism                                 | Tool                    |