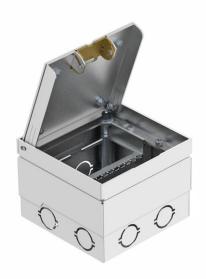

## **UDHOME2** floor socket, with stainless steel lid, freely equippable

**Item number: 7427019** 

Square floor socket for use in dry-care cavity and screed floors in indoor areas. Installation housing with pre-marked insertion openings for pipes (M25). Cover adjustable to top edge of floor covering using four height-adjustment supports. The minimum installation depth is 95 mm, the height-adjustment range +20 mm.

Up to two Modul45® sockets can be installed. In addition, up to two modular data modules (Keystones) can be installed with optional mounting supports.

Surfaces visible in the floor covering made of brushed stainless steel.

The load-bearing capacity of 15 kN is only guaranteed when in an unused state.

Stainless steel