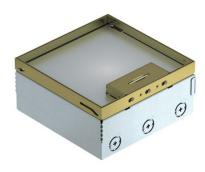

## **UDHOME4** floor box, with universal support UT3, triple VDE, brass

**Item number: 7427204** 

Square floor box for use in dry-cleaned cavity and screed floors in indoor areas. Installation housing with pre-marked insertion openings for pipes (M25). With two UT3 universal supports and a triple socket. Cover adjustable to top edge of floor covering using four height-adjustment supports. The minimum installation depth is 95 mm, the height-adjustment range + 30 mm.

The scope of delivery contains two UT3 universal supports, a triple power socket with cover plate and two individual cover plates for accessories with support ring. Surfaces visible in the floor covering made of brass.