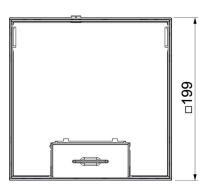

### 

Length 202 mm Width 202 mm

#### Technical data

| Number of mounting boxes               | 2                        |
|----------------------------------------|--------------------------|
| Version for                            | Square                   |
| Cable outlet version                   | Swivellable cord outlet  |
| Equipment                              | 2 UT3, triple VDE socket |
| Floor covering protection frame        | no                       |
| Cover version                          | Floor covering recess    |
| Screed height, max.                    | 110 mm                   |
| Screed height, min.                    | 95 mm                    |
| Floor height, max.                     | 125 mm                   |
| Floor height, min.                     | 95 mm                    |
| Suitable for raised floor installation | no                       |
| Suitable for cavity floor installation | yes                      |
| Suitable for wet care                  | no                       |
| Suitable for underfloor ducts          | no                       |
| Length of external dimensions          | 199 mm                   |
| Length of installation dimensions      | 202 mm                   |
| With floor covering recess             | yes                      |
| Height-adjustment range, max.          | 125 mm                   |
| Height-adjustment range, min.          | 95 mm                    |
| Protection rating (IP) when used       | IP20                     |
| Protection rating (IP) when unused     | IP40                     |
| Protection rating IK code              | IK10                     |
| Opening mechanism                      | Handle                   |
| Floor covering thickness               | 15 mm                    |
|                                        |                          |