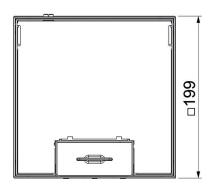

#### Master data

| Item number         | 7427074                    |
|---------------------|----------------------------|
| Type                | UDHOME4 2V I4              |
| Description 1       | Floor box, complete        |
| Description 2       | for 4 installation devices |
| Manufacturer        | OBO                        |
| Dimension           | 198x198x110                |
| Material            | Stainless steel            |
| Smallest sales unit | 1                          |
| Unit of quantity    | Piece                      |
| Weight              | 364 kg                     |
| Weight unit         | kg/100 pc.                 |

#### **Technical data**

| Cable outlet version               | Swivellable cord outlet |
|------------------------------------|-------------------------|
| Screed height, max.                | 130 mm                  |
| Screed height, min.                | 110 mm                  |
| Floor height, max.                 | 140 mm                  |
| Floor height, min.                 | 110 mm                  |
| Length of external dimensions      | 199 mm                  |
| Length of installation dimensions  | 202 mm                  |
| Height-adjustment range, max.      | 140 mm                  |
| Height-adjustment range, min.      | 110 mm                  |
| Protection rating (IP) when used   | IP20                    |
| Protection rating (IP) when unused | IP40                    |
| Protection rating IK code          | IK10                    |
| Opening mechanism                  | Handle                  |
| Floor covering thickness           | 15 mm                   |