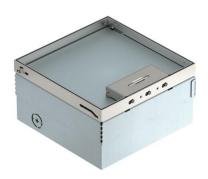

# UDHOME4 floor box, with I4 mounting support, freely equippable, stainless steel Item number: 7427074

Square floor box for four installation devices of Italian design, for use in dry-care cavity and screed floors for indoor use. Installation housing with pre-marked insertion openings for pipelines (M25). Cover adjustable to top edge of floor covering using four height-adjustment supports. 15 mm floor covering recess in the hinged cover. The minimum installation depth is 110 mm, the height-adjustment range + 30 mm.

The scope of delivery contains a mounting support.

Surfaces made of stainless steel and visible in the floor covering.

Stainless steel

#### Master data

| Item number         | 7427074                    |
|---------------------|----------------------------|
| Type                | UDHOME4 2V I4              |
| Description 1       | Floor box, complete        |
| Description 2       | for 4 installation devices |
| Manufacturer        | OBO                        |
| Dimension           | 198x198x110                |
| Material            | Stainless steel            |
| Smallest sales unit | 1                          |
| Unit of quantity    | Piece                      |
| Weight              | 364 kg                     |
| Weight unit         | kg/100 pc.                 |