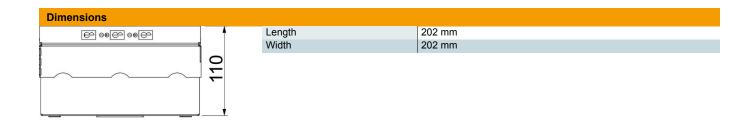

#### Master data

| Item number         | 7427074                    |
|---------------------|----------------------------|
| Type                | UDHOME4 2V I4              |
| Description 1       | Floor box, complete        |
| Description 2       | for 4 installation devices |
| Manufacturer        | OBO                        |
| Dimension           | 198x198x110                |
| Material            | Stainless steel            |
| Smallest sales unit | 1                          |
| Unit of quantity    | Piece                      |
| Weight              | 364 kg                     |
| Weight unit         | kg/100 pc.                 |

#### **Technical data**

| Cable outlet version               | Swivellable cord outlet |
|------------------------------------|-------------------------|
| Screed height, max.                | 130 mm                  |
| Screed height, min.                | 110 mm                  |
| Floor height, max.                 | 140 mm                  |
| Floor height, min.                 | 110 mm                  |
| Length of external dimensions      | 199 mm                  |
| Length of installation dimensions  | 202 mm                  |
| Height-adjustment range, max.      | 140 mm                  |
| Height-adjustment range, min.      | 110 mm                  |
| Protection rating (IP) when used   | IP20                    |
| Protection rating (IP) when unused | IP40                    |
| Protection rating IK code          | IK10                    |
| Opening mechanism                  | Handle                  |
| Floor covering thickness           | 15 mm                   |