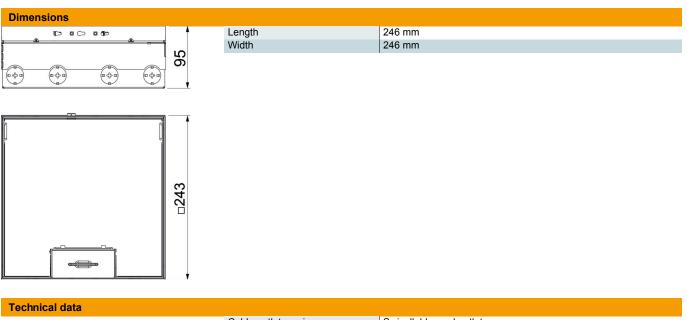

### Item number: 7427328

| Cable outlet version                    | Swivellable cord outlet |
|-----------------------------------------|-------------------------|
| Equipment                               | Empty housing           |
| Cover version                           | Floor covering recess   |
| Screed height, max.                     | 110 mm                  |
| Screed height, min.                     | 95 mm                   |
| Floor height, max.                      | 125 mm                  |
| Floor height, min.                      | 95 mm                   |
| Length of external dimensions           | 243 mm                  |
| Length of installation dimensions       | 246 mm                  |
| Height-adjustment range, max.           | 125 mm                  |
| Height-adjustment range, min.           | 95 mm                   |
| Protection rating (IP) when used        | IP20                    |
| Protection rating (IP) when unu-<br>sed | IP40                    |
| Protection rating IK code               | IK10                    |
| Opening mechanism                       | Handle                  |
| Floor covering thickness                | 15 mm                   |
|                                         |                         |