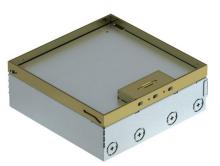

### Item number: 7427328

Square floor box for use in dry-cleaned cavity and screed floors in indoor areas. Installation housing with pre-marked insertion openings for pipes (M25). Empty housing for up to three UT4 universal supports for up to 12 Modul 45 ® devices. Cover adjustable to top edge of floor covering using four height-adjustment supports. The minimum installation depth is 95 mm, the height-adjustment range + 30 mm.

Surfaces visible in the floor covering made of brass.