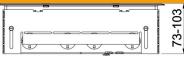

l 45® devices can be installed.

 $\epsilon$ 

PA

Polyamide

#### Master data

| Item number         | 7427470                   |
|---------------------|---------------------------|
| Type                | UD GES9-3 7011            |
| Description 1       | Service outlet            |
| Description 2       | with installation housing |
| Manufacturer        | OBO                       |
| Colour              | Iron grey; RAL 7011       |
| Material            | Polyamide                 |
| Smallest sales unit | 1                         |
| Unit of quantity    | Piece                     |
| Weight              | 340 kg                    |
| Weight unit         | kg/100 pc.                |

# **Technical data sheet**

# **Complete solution, GES9 service outlet**





#### Dimensions





#### Technical data

| Cable outlet version               | Swivellable cord outlet |
|------------------------------------|-------------------------|
| Screed height, max.                | 100 mm                  |
| Screed height, min.                | 72 mm                   |
| Floor height, max.                 | 100 mm                  |
| Floor height, min.                 | 72 mm                   |
| Protection rating (IP) when used   | IP20                    |
| Protection rating (IP) when unused | IP40                    |
| Protection rating IK code          | IK08                    |
| Opening mechanism                  | Locking slider          |
| Floor covering thickness           | 5 mm                    |