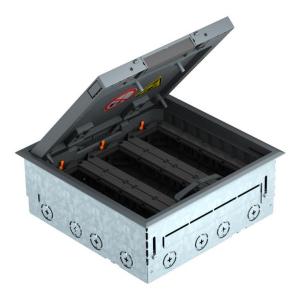

### Complete solution, GES9 service outlet

**Item number: 7427470** 

Square installation unit with cord outlet for use in dry-care cavity floors and screed floors for indoor use, consisting of an installation housing and GES9-3 service outlet (color ) with two UT4 universal supports. Installation housing with pre-marked insertion openings for pipelines (M25), adjustable to top edge of screed. In the as-delivered state, the installation housing is closed with a blanking lid. After screed work, the service outlet can be inserted in the created mounting opening. 3, 5, 8 or 10 mm floor covering recess in the hinged cover of the service outlet.

The minimum installation depth is 72 mm including floor covering, the height adjustment range  $\pm 30$  mm.

Up to 12 individual Modul 45® devices can be installed.

 $\epsilon$ 

PA

Polyamide