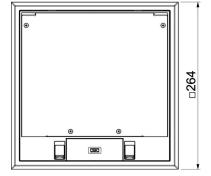

45® devices can be installed.

 $\epsilon$ 

PA

Polyamide

#### Master data

| Item number         | 7427470                   |
|---------------------|---------------------------|
| Type                | UD GES9-3 7011            |
| Description 1       | Service outlet            |
| Description 2       | with installation housing |
| Manufacturer        | OBO                       |
| Colour              | Iron grey; RAL 7011       |
| Material            | Polyamide                 |
| Smallest sales unit | 1                         |
| Unit of quantity    | Piece                     |
| Weight              | 340 kg                    |
| Weight unit         | kg/100 pc.                |

# **Technical data sheet**

# **Complete solution, GES9 service outlet**





#### Dimensions





#### Technical data

| Cable outlet version               | Swivellable cord outlet |
|------------------------------------|-------------------------|
| Screed height, max.                | 100 mm                  |
| Screed height, min.                | 72 mm                   |
| Floor height, max.                 | 100 mm                  |
| Floor height, min.                 | 72 mm                   |
| Protection rating (IP) when used   | IP20                    |
| Protection rating (IP) when unused | IP40                    |
| Protection rating IK code          | IK08                    |
| Opening mechanism                  | Locking slider          |
| Floor covering thickness           | 5 mm                    |