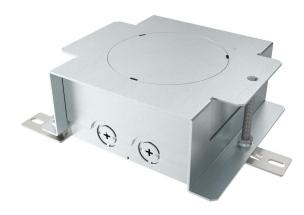

## **Technical data sheet**Screed box for GES R2

**Item number: 7428526** 

Height-adjustable screed box for the installation of the installation socket of the GES R2 floor socket.

With 2x2 insertion openings for installation pipes (M20/M25).

## **Technical data sheet Screed box for GES R2**

**Item number: 7428526** 