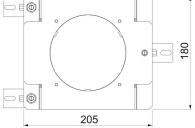

# Dimensions \$8

#### Technical data

| Expansion option                                  | For installation of accessories |
|---------------------------------------------------|---------------------------------|
| Version for                                       | Round                           |
| Floor plate                                       | yes                             |
| Seal installation option                          | no                              |
| Installation opening for flush-<br>mount unit     | Round                           |
| Decouplable                                       | no                              |
| Screed height, max.                               | 130 mm                          |
| Screed height, min.                               | 85 mm                           |
| For pipe connection                               | yes                             |
| Suitable for raised floor installation            | no                              |
| Suitable for screed-flush closed underfloor ducts | no                              |
| Suitable for screed-covered underfloor ducts      | no                              |
| Suitable for cavity floor installation            | no                              |
| Suitable for underfloor ducts                     | no                              |
| Minimum screed height                             | 85                              |
| Height-adjustment range, max.                     | 130 mm                          |
| Height-adjustment range, min.                     | 85 mm                           |