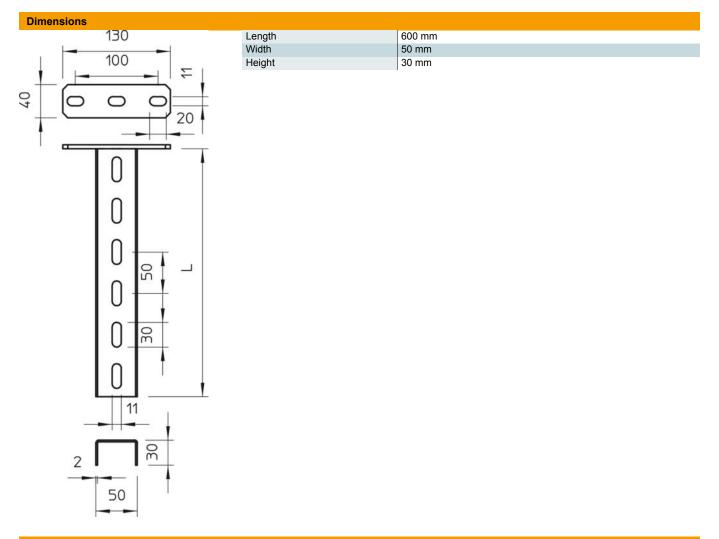

## Item number: 6342409

Suspended support (U profile) of dimensions 50 x 30 mm with welded head plate.

For fastening to horizontal concrete ceilings and steel girders. For bracket widths of 400 mm or more, or if the bracket is mounted at the end of a suspended support, we recommend the use of the spacer, type DSK 25.

### Technical data

| Version for                   | U profile |
|-------------------------------|-----------|
| Bracket length 200            | 2.1 kN    |
| Bracket length 400            | 1.1 kN    |
| Maintain electrical functions | no        |
| Material thickness            | 2 mm      |
| Maximum tensile load          | 5 kN      |