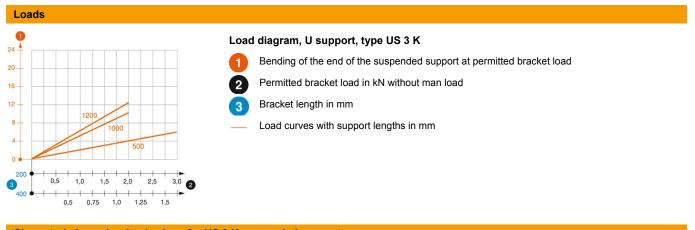

### Technical data

| Version for                   | U profile |
|-------------------------------|-----------|
| Bracket length 200            | 2.1 kN    |
| Bracket length 400            | 1.1 kN    |
| Maintain electrical functions | no        |
| Material thickness            | 2 mm      |
| Maximum tensile load          | 5 kN      |

### Item number: 6342409

| and a start of the | Single-sided load |                    |      |      |      |  |  |  |
|--------------------------------------------------------------------------------------------------------------------------------------------------------------------------------------------------------------------------------------------------------------------------------------------------------------------------------------------------------------------------------------------------------------------------------------------------------------------------------------------------------------------------------------------------------------------------------------------------------------------------------------------------------------------------------------------------------------------------------------------------------------------------------------------------------------------------------------------------------------------------------------------------------------------------------------------------------------------------------------------------------------------------------------------------------------------------------------------------------------------------------------------------------------------------------------------------------------------------------------------------------------------------------------------------------------------------------------------------------------------------------------------------------------------------------------------------------------------------------------------------------------------------------------------------------------------------------------------------------------------------------------------------------------------------------------------------------------------------------------------------------------------------------------------------------------------------------------------------------------------------------------------------------------------------------------------------------------------------------------------------------------------------------------------------------------------------------------------------------------------------------|-------------------|--------------------|------|------|------|--|--|--|
| F F                                                                                                                                                                                                                                                                                                                                                                                                                                                                                                                                                                                                                                                                                                                                                                                                                                                                                                                                                                                                                                                                                                                                                                                                                                                                                                                                                                                                                                                                                                                                                                                                                                                                                                                                                                                                                                                                                                                                                                                                                                                                                                                            | Max. load [kN]    |                    |      |      |      |  |  |  |
| , <sup>2</sup> , <sup>2</sup> ,                                                                                                                                                                                                                                                                                                                                                                                                                                                                                                                                                                                                                                                                                                                                                                                                                                                                                                                                                                                                                                                                                                                                                                                                                                                                                                                                                                                                                                                                                                                                                                                                                                                                                                                                                                                                                                                                                                                                                                                                                                                                                                |                   | Bracket width [mm] |      |      |      |  |  |  |
| F F                                                                                                                                                                                                                                                                                                                                                                                                                                                                                                                                                                                                                                                                                                                                                                                                                                                                                                                                                                                                                                                                                                                                                                                                                                                                                                                                                                                                                                                                                                                                                                                                                                                                                                                                                                                                                                                                                                                                                                                                                                                                                                                            | Anchor type       | 110%               | 210  | 310  | 410  |  |  |  |
| <b>* *</b>                                                                                                                                                                                                                                                                                                                                                                                                                                                                                                                                                                                                                                                                                                                                                                                                                                                                                                                                                                                                                                                                                                                                                                                                                                                                                                                                                                                                                                                                                                                                                                                                                                                                                                                                                                                                                                                                                                                                                                                                                                                                                                                     | BZ3 8x75/0-20     | 2.18               | 1.59 | 1.25 | 1.02 |  |  |  |
|                                                                                                                                                                                                                                                                                                                                                                                                                                                                                                                                                                                                                                                                                                                                                                                                                                                                                                                                                                                                                                                                                                                                                                                                                                                                                                                                                                                                                                                                                                                                                                                                                                                                                                                                                                                                                                                                                                                                                                                                                                                                                                                                | BZ3 10x90/0-30    | 3.05               | 2.00 | 1.49 | 1.18 |  |  |  |
| 5 mm                                                                                                                                                                                                                                                                                                                                                                                                                                                                                                                                                                                                                                                                                                                                                                                                                                                                                                                                                                                                                                                                                                                                                                                                                                                                                                                                                                                                                                                                                                                                                                                                                                                                                                                                                                                                                                                                                                                                                                                                                                                                                                                           |                   | Į.                 |      |      |      |  |  |  |

Max. total load F = cable weight + cable tray + bracket + suspended support. The tabular values for double-sided loads take the available axis spacing ai = 10 cm into account. The stated values are based on uncracked concrete of compressive strength C20/25. Please comply with the installation conditions of ETA(anchors).