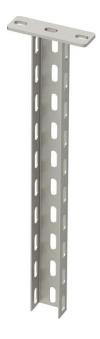

## Item number: 6342409

Suspended support (U profile) of dimensions 50 x 30 mm with welded head plate.

For fastening to horizontal concrete ceilings and steel girders. For bracket widths of 400 mm or more, or if the bracket is mounted at the end of a suspended support, we recommend the use of the spacer, type DSK 25.