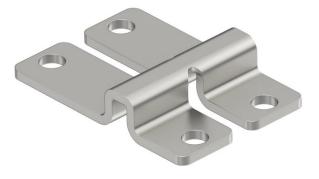

### Item number: 6017164

Fastening component for direct mounting of mesh cable trays to the wall and floor. Can be screwed or riveted on.

#### Master data

| Item number         | 6017164                       |  |
|---------------------|-------------------------------|--|
| Description 1       | Wall clamp and central hanger |  |
| Description 2       | for cable tray to rivet/screw |  |
| Manufacturer        | OBO                           |  |
| Dimension           | 47x32x9                       |  |
| Colour              | stainless steel               |  |
| Material            | Stainless steel               |  |
| Surface             | Bright, treated               |  |
| Surface standard    |                               |  |
| Smallest sales unit | 20                            |  |
| Unit of quantity    | Piece                         |  |
| Weight              | 2.423 kg                      |  |
| Weight unit         | kg/100 pc.                    |  |
|                     |                               |  |